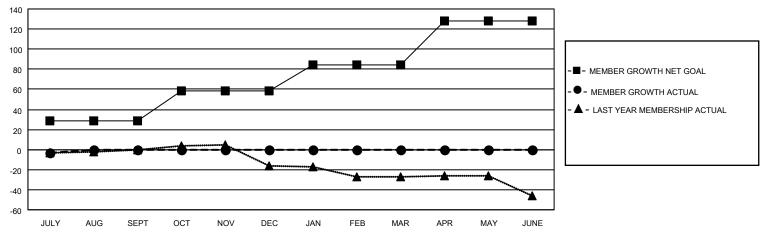

#### GOALS AND ACTUAL MEMBERS CUMULATIVE

| DROPPED CLUBS: 0 |    | 4 CLUBS OF 36 ADDED 1 OR<br>MORE NEW MEMBERS | GENDER DISTRIBUTION                |              |  |
|------------------|----|----------------------------------------------|------------------------------------|--------------|--|
|                  |    | MORE NEW MEMBERS                             | MALE                               | 510 (68.36%) |  |
|                  |    |                                              | FEMALE                             | 236 (31.64%) |  |
| DROPPED MEMBERS  |    |                                              | NON BINARY                         | 0 (0.00%)    |  |
|                  | •  |                                              | PREFER NOT TO ANSWER               | 0 (0.00%)    |  |
| DECEASED         | 0  |                                              |                                    |              |  |
| CLUB CANCELLED   | 0  | CLICK HERE FOR CUMULATIVE                    | TOTAL FAMILY UNIT MEMBERS 70       |              |  |
| OTHER            | 10 | MEMBERSHIP DATA                              |                                    |              |  |
| TOTAL            | 10 |                                              | FAMILY MEMBERS PAYING HALF DUES 35 |              |  |
|                  |    |                                              |                                    |              |  |